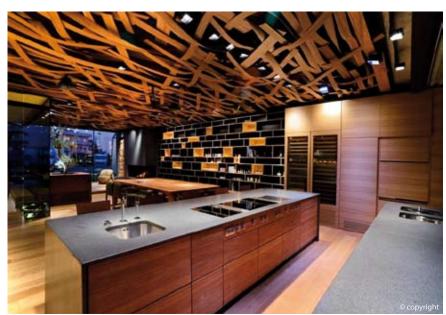

Completed: 2014

The Hall of Taste is the place within the company Finagricola that intends to communicate to the host, in a simple and immediate way, the passion, quality and professionalism which create all the products of the brand "Così Com'è". The Hall of Taste is the place where, through seductive games of light and shadow, all the senses of the host are stimulated so that the perception of the high quality of the products is summarized and translated into a lasting impression thanks to the simultaneity of individual perceptions of sight , touch, smell, hearing and of course taste.